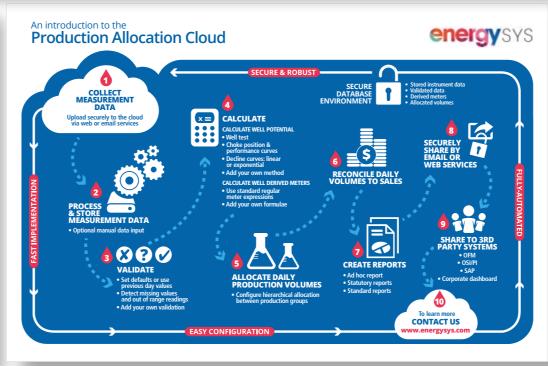

Reports

Job: Report design Client: Rewilding Britain

design & layout | image sourcing | art-working | print preparation

Job: White paper design Client: The Good Spa Guide

design & layout | image sourcing | graphs | print preparation